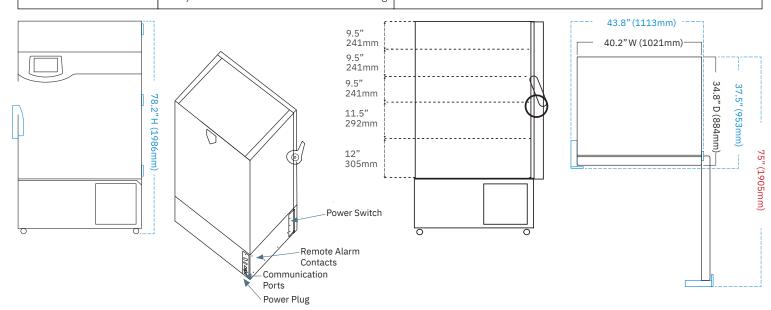

## Model FUF126 Ultra-Low Temperature Freezer

|                                                             | Construction                                                                                                                                                                                                                                                              | Options / Accessories                                                                                                                                                                                                                                                                                                                                                                                                                                                                                                                                                                                                                                                                                                                                                                                                                                                                                                                                                                                                                                                                                                                                                                                                                                                                                                                                                                                                                                                                                                                                                                                                                                                                                                                                                                                                                                                                                                                                                                                                                                                                                                          |  |
|-------------------------------------------------------------|---------------------------------------------------------------------------------------------------------------------------------------------------------------------------------------------------------------------------------------------------------------------------|--------------------------------------------------------------------------------------------------------------------------------------------------------------------------------------------------------------------------------------------------------------------------------------------------------------------------------------------------------------------------------------------------------------------------------------------------------------------------------------------------------------------------------------------------------------------------------------------------------------------------------------------------------------------------------------------------------------------------------------------------------------------------------------------------------------------------------------------------------------------------------------------------------------------------------------------------------------------------------------------------------------------------------------------------------------------------------------------------------------------------------------------------------------------------------------------------------------------------------------------------------------------------------------------------------------------------------------------------------------------------------------------------------------------------------------------------------------------------------------------------------------------------------------------------------------------------------------------------------------------------------------------------------------------------------------------------------------------------------------------------------------------------------------------------------------------------------------------------------------------------------------------------------------------------------------------------------------------------------------------------------------------------------------------------------------------------------------------------------------------------------|--|
| Insulation                                                  | Vacuum insulated panels                                                                                                                                                                                                                                                   | Chart Recorder Chart Paper LN2 and CO2 backup systems Remote alarms USB flash drive Temperature validation Extended warranty Racks   Boxes   Dividers                                                                                                                                                                                                                                                                                                                                                                                                                                                                                                                                                                                                                                                                                                                                                                                                                                                                                                                                                                                                                                                                                                                                                                                                                                                                                                                                                                                                                                                                                                                                                                                                                                                                                                                                                                                                                                                                                                                                                                          |  |
| Door / Seal                                                 | 1, solid with vacuum relief port, electronic pin,<br>keyed or hasp                                                                                                                                                                                                        |                                                                                                                                                                                                                                                                                                                                                                                                                                                                                                                                                                                                                                                                                                                                                                                                                                                                                                                                                                                                                                                                                                                                                                                                                                                                                                                                                                                                                                                                                                                                                                                                                                                                                                                                                                                                                                                                                                                                                                                                                                                                                                                                |  |
| Access Ports                                                | 2, external                                                                                                                                                                                                                                                               |                                                                                                                                                                                                                                                                                                                                                                                                                                                                                                                                                                                                                                                                                                                                                                                                                                                                                                                                                                                                                                                                                                                                                                                                                                                                                                                                                                                                                                                                                                                                                                                                                                                                                                                                                                                                                                                                                                                                                                                                                                                                                                                                |  |
| Perimeter Gasket Heater                                     | Hot gas loop                                                                                                                                                                                                                                                              |                                                                                                                                                                                                                                                                                                                                                                                                                                                                                                                                                                                                                                                                                                                                                                                                                                                                                                                                                                                                                                                                                                                                                                                                                                                                                                                                                                                                                                                                                                                                                                                                                                                                                                                                                                                                                                                                                                                                                                                                                                                                                                                                |  |
| Compartments / Inner Doors                                  | 5                                                                                                                                                                                                                                                                         |                                                                                                                                                                                                                                                                                                                                                                                                                                                                                                                                                                                                                                                                                                                                                                                                                                                                                                                                                                                                                                                                                                                                                                                                                                                                                                                                                                                                                                                                                                                                                                                                                                                                                                                                                                                                                                                                                                                                                                                                                                                                                                                                |  |
| Casters                                                     | Swivel, locking                                                                                                                                                                                                                                                           | Leveling legs                                                                                                                                                                                                                                                                                                                                                                                                                                                                                                                                                                                                                                                                                                                                                                                                                                                                                                                                                                                                                                                                                                                                                                                                                                                                                                                                                                                                                                                                                                                                                                                                                                                                                                                                                                                                                                                                                                                                                                                                                                                                                                                  |  |
|                                                             | Dimensions                                                                                                                                                                                                                                                                | Regulatory                                                                                                                                                                                                                                                                                                                                                                                                                                                                                                                                                                                                                                                                                                                                                                                                                                                                                                                                                                                                                                                                                                                                                                                                                                                                                                                                                                                                                                                                                                                                                                                                                                                                                                                                                                                                                                                                                                                                                                                                                                                                                                                     |  |
| Interior (w x h x d) in   mm                                | 34.3 x 54 x 25.3 (872 x 1373 x 643)                                                                                                                                                                                                                                       |                                                                                                                                                                                                                                                                                                                                                                                                                                                                                                                                                                                                                                                                                                                                                                                                                                                                                                                                                                                                                                                                                                                                                                                                                                                                                                                                                                                                                                                                                                                                                                                                                                                                                                                                                                                                                                                                                                                                                                                                                                                                                                                                |  |
| Exterior (w x h x d) in   mm                                | 40.2 x 78.2 x 35.1 (1020 x 1986 x 892)                                                                                                                                                                                                                                    |                                                                                                                                                                                                                                                                                                                                                                                                                                                                                                                                                                                                                                                                                                                                                                                                                                                                                                                                                                                                                                                                                                                                                                                                                                                                                                                                                                                                                                                                                                                                                                                                                                                                                                                                                                                                                                                                                                                                                                                                                                                                                                                                |  |
| Exterior (w x h x d) in  mm<br>Incl. handle, casters, hinge | 43.8 x 78.2 x 37.8 (1113 x 1986 x 960)                                                                                                                                                                                                                                    | Onergy                                                                                                                                                                                                                                                                                                                                                                                                                                                                                                                                                                                                                                                                                                                                                                                                                                                                                                                                                                                                                                                                                                                                                                                                                                                                                                                                                                                                                                                                                                                                                                                                                                                                                                                                                                                                                                                                                                                                                                                                                                                                                                                         |  |
| Shelves [in (mm)]<br>Capacity (w x d)                       | 4 adj stainless steel, 33.8 x 21.8 (859 x 554)<br>160 lb (73kg) max cap.                                                                                                                                                                                                  | ENERGY STAR                                                                                                                                                                                                                                                                                                                                                                                                                                                                                                                                                                                                                                                                                                                                                                                                                                                                                                                                                                                                                                                                                                                                                                                                                                                                                                                                                                                                                                                                                                                                                                                                                                                                                                                                                                                                                                                                                                                                                                                                                                                                                                                    |  |
| Net Weight / Shipping Weight                                | 661 lb (300 kg)   764 lb ( 347 kg)                                                                                                                                                                                                                                        |                                                                                                                                                                                                                                                                                                                                                                                                                                                                                                                                                                                                                                                                                                                                                                                                                                                                                                                                                                                                                                                                                                                                                                                                                                                                                                                                                                                                                                                                                                                                                                                                                                                                                                                                                                                                                                                                                                                                                                                                                                                                                                                                |  |
| Clearance Requirements                                      | Shelves (w x d) in   mm Capacity Allow 8" (203mm) above unit Side clearance may be needed: - Allow 5" (127mm) between left cabinet wall and facility wall for key lock access - Allow 7" (177.8mm) between cabinet walls of adjacent freezers for unobstructed door swing | CEROHS  COMPLIANT    Sol 13485   Oulty   Management for Management |  |