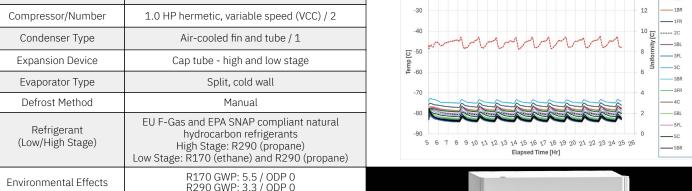

## Model FUF126 Ultra-Low Temperature Freezer

| Applicatio                                              | n, Rating, and Electrical Data                                                                                                                 | Typical Performance Characteristics at 25                                                                                                  | °C Ambient                                                                                                                                                                                                                                                                                                                                                                                                                                                                                                                                                                                                                                                                                                                                                                                                                                                                                                                                                                                                                                                                                                                                                                                                                                                                                                                                                                                                                                                                                                                                                                                                                                                                                                                                                                                                                                                                                                                                                                                                                                                                                                                     |
|---------------------------------------------------------|------------------------------------------------------------------------------------------------------------------------------------------------|--------------------------------------------------------------------------------------------------------------------------------------------|--------------------------------------------------------------------------------------------------------------------------------------------------------------------------------------------------------------------------------------------------------------------------------------------------------------------------------------------------------------------------------------------------------------------------------------------------------------------------------------------------------------------------------------------------------------------------------------------------------------------------------------------------------------------------------------------------------------------------------------------------------------------------------------------------------------------------------------------------------------------------------------------------------------------------------------------------------------------------------------------------------------------------------------------------------------------------------------------------------------------------------------------------------------------------------------------------------------------------------------------------------------------------------------------------------------------------------------------------------------------------------------------------------------------------------------------------------------------------------------------------------------------------------------------------------------------------------------------------------------------------------------------------------------------------------------------------------------------------------------------------------------------------------------------------------------------------------------------------------------------------------------------------------------------------------------------------------------------------------------------------------------------------------------------------------------------------------------------------------------------------------|
| Application                                             | Storage of biological samples including blood and tissue                                                                                       | Energy Consumption (kWhr/day @-75°C)                                                                                                       | 11.65                                                                                                                                                                                                                                                                                                                                                                                                                                                                                                                                                                                                                                                                                                                                                                                                                                                                                                                                                                                                                                                                                                                                                                                                                                                                                                                                                                                                                                                                                                                                                                                                                                                                                                                                                                                                                                                                                                                                                                                                                                                                                                                          |
| Storage Volume/Capacity                                 | 26 cu ft (736 liters)<br>528 standard 2" (51mm) boxes                                                                                          | Heat Rejection / Emission   BTU/hr (watts)                                                                                                 | 2,897 / 848                                                                                                                                                                                                                                                                                                                                                                                                                                                                                                                                                                                                                                                                                                                                                                                                                                                                                                                                                                                                                                                                                                                                                                                                                                                                                                                                                                                                                                                                                                                                                                                                                                                                                                                                                                                                                                                                                                                                                                                                                                                                                                                    |
| Temperature Range                                       | -50°C to -86°C @ 22°C (72°F) ambient                                                                                                           |                                                                                                                                            |                                                                                                                                                                                                                                                                                                                                                                                                                                                                                                                                                                                                                                                                                                                                                                                                                                                                                                                                                                                                                                                                                                                                                                                                                                                                                                                                                                                                                                                                                                                                                                                                                                                                                                                                                                                                                                                                                                                                                                                                                                                                                                                                |
| Electrical Power                                        | 115V 60 Hz / 220-240V 50/60Hz                                                                                                                  | Noise Emission / Sound (dB)                                                                                                                | 58                                                                                                                                                                                                                                                                                                                                                                                                                                                                                                                                                                                                                                                                                                                                                                                                                                                                                                                                                                                                                                                                                                                                                                                                                                                                                                                                                                                                                                                                                                                                                                                                                                                                                                                                                                                                                                                                                                                                                                                                                                                                                                                             |
| Maximum Current                                         | 8.9A (115V), 4.7A (220-240V)                                                                                                                   |                                                                                                                                            |                                                                                                                                                                                                                                                                                                                                                                                                                                                                                                                                                                                                                                                                                                                                                                                                                                                                                                                                                                                                                                                                                                                                                                                                                                                                                                                                                                                                                                                                                                                                                                                                                                                                                                                                                                                                                                                                                                                                                                                                                                                                                                                                |
| Building Supply Rating                                  | Grounded outlet on a dedicated circuit, meeting plug/cord ratings and electrical safety codes/req. 115V AC: 15 A (min) 220-240V AC: 10 A (min) | Average Temperature Variance (Uniformity) (°C)<br>(-70°C to -80°C setpoint @ 25°C to 32°C ambient<br>Throughout operational/ambient range) | 8<br>10                                                                                                                                                                                                                                                                                                                                                                                                                                                                                                                                                                                                                                                                                                                                                                                                                                                                                                                                                                                                                                                                                                                                                                                                                                                                                                                                                                                                                                                                                                                                                                                                                                                                                                                                                                                                                                                                                                                                                                                                                                                                                                                        |
| Power Plug/Power Cord                                   | NEMA 5-15   115V 60Hz, 8-10 ft (2.4-3M). Inquire about other plug/core options                                                                 | 15-sec Door Opening Recovery to -79°C (min)                                                                                                | 33.96                                                                                                                                                                                                                                                                                                                                                                                                                                                                                                                                                                                                                                                                                                                                                                                                                                                                                                                                                                                                                                                                                                                                                                                                                                                                                                                                                                                                                                                                                                                                                                                                                                                                                                                                                                                                                                                                                                                                                                                                                                                                                                                          |
| Certification/Agency Listing                            | QPS (Certified to UL and CSA Standards)<br>FDA Class I medical device                                                                          | Peak Variation (ENERGY STAR®) (°C)                                                                                                         | 16.24                                                                                                                                                                                                                                                                                                                                                                                                                                                                                                                                                                                                                                                                                                                                                                                                                                                                                                                                                                                                                                                                                                                                                                                                                                                                                                                                                                                                                                                                                                                                                                                                                                                                                                                                                                                                                                                                                                                                                                                                                                                                                                                          |
|                                                         | Indoor use only. Non-residential.                                                                                                              | Pull Down Time (to -80°C) (hrs)                                                                                                            | 12.88                                                                                                                                                                                                                                                                                                                                                                                                                                                                                                                                                                                                                                                                                                                                                                                                                                                                                                                                                                                                                                                                                                                                                                                                                                                                                                                                                                                                                                                                                                                                                                                                                                                                                                                                                                                                                                                                                                                                                                                                                                                                                                                          |
| Application Environment                                 | Non-corrosive, non-flammable, non-explosive<br>15°C to 32°C (59°F to 90°F)                                                                     | Warm Up Time (-80°C to -50°C) (min)                                                                                                        | 207                                                                                                                                                                                                                                                                                                                                                                                                                                                                                                                                                                                                                                                                                                                                                                                                                                                                                                                                                                                                                                                                                                                                                                                                                                                                                                                                                                                                                                                                                                                                                                                                                                                                                                                                                                                                                                                                                                                                                                                                                                                                                                                            |
| Refrigeration System  Uniformity @ -80°C (25°C Ambient) |                                                                                                                                                |                                                                                                                                            | 1BL                                                                                                                                                                                                                                                                                                                                                                                                                                                                                                                                                                                                                                                                                                                                                                                                                                                                                                                                                                                                                                                                                                                                                                                                                                                                                                                                                                                                                                                                                                                                                                                                                                                                                                                                                                                                                                                                                                                                                                                                                                                                                                                            |
| Refrigeration System                                    | Two Stage Cascade System                                                                                                                       | -20                                                                                                                                        | 14 — 1FL<br>— 1C                                                                                                                                                                                                                                                                                                                                                                                                                                                                                                                                                                                                                                                                                                                                                                                                                                                                                                                                                                                                                                                                                                                                                                                                                                                                                                                                                                                                                                                                                                                                                                                                                                                                                                                                                                                                                                                                                                                                                                                                                                                                                                               |
| Compressor/Number                                       | 1.0 HP hermetic, variable speed (VCC) / 2                                                                                                      | -30                                                                                                                                        | 12 — 1BR<br>— 1FR                                                                                                                                                                                                                                                                                                                                                                                                                                                                                                                                                                                                                                                                                                                                                                                                                                                                                                                                                                                                                                                                                                                                                                                                                                                                                                                                                                                                                                                                                                                                                                                                                                                                                                                                                                                                                                                                                                                                                                                                                                                                                                              |
| Condenser Type                                          | Air-cooled fin and tube / 1                                                                                                                    | 40 ~~~~~~~~~~~~~~~~~~~~~~~~~~~~~~~~~~~~                                                                                                    | 10 <u>5</u> 2C<br>3BL                                                                                                                                                                                                                                                                                                                                                                                                                                                                                                                                                                                                                                                                                                                                                                                                                                                                                                                                                                                                                                                                                                                                                                                                                                                                                                                                                                                                                                                                                                                                                                                                                                                                                                                                                                                                                                                                                                                                                                                                                                                                                                          |
| Expansion Device                                        | Cap tube - high and low stage                                                                                                                  | [5-50 ] dum 4-60                                                                                                                           | 10 J him J h |
| Evaporator Type                                         | Split, cold wall                                                                                                                               | j≃ -60                                                                                                                                     | 6 3BR                                                                                                                                                                                                                                                                                                                                                                                                                                                                                                                                                                                                                                                                                                                                                                                                                                                                                                                                                                                                                                                                                                                                                                                                                                                                                                                                                                                                                                                                                                                                                                                                                                                                                                                                                                                                                                                                                                                                                                                                                                                                                                                          |